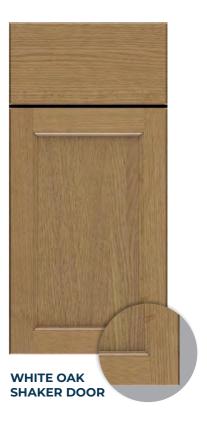

## **TRENDY DOOR STYLES AND FINISH**

TRENDY STAIN FINISH

**TRENDY STAIN FINISH** 

WHITE OAK SHAKER DOOR

```
SLIM SHAKER DOOR
```