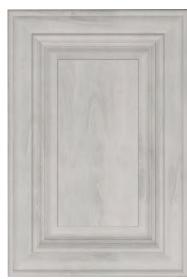

## **CLASSIC DOOR STYLES AND FINISH**

**GRAY With Wood-Grain** 

**BLACK With Wood-Grain** 