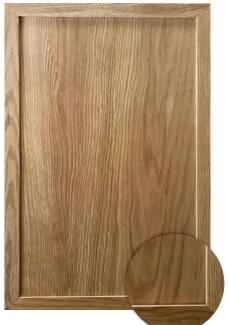

## **CLASSIC DOOR STYLES AND FINISH**

**GRAY With Wood-Grain** 

**BLACK With Wood-Grain** 