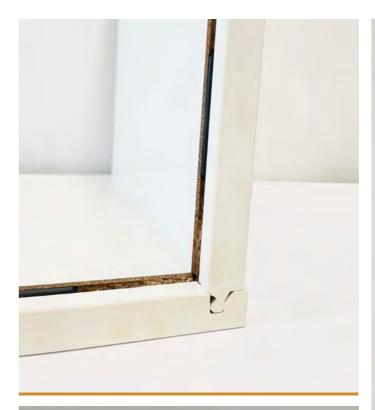

# COMBINING MATERIALS IN NEW WAYS

TEKCOM has applied new technology for easy assembly.

The finished unit has the appearance of a pre-assembled furniture piece, tools free, without the need for specialist skills, greatly enhancing the end user experience.