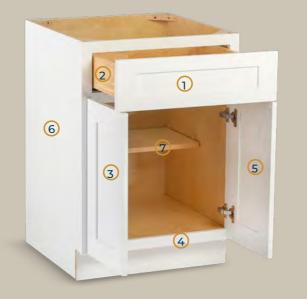

### FRAMED MODULAR KITCHEN CABINET

- 1. Drawer front
- 2. Drawer box
- 3. Door
- 4. Face frame
- 5. Door
- 6. Carcass (Plywood material)
- 7. Shelf (Plywood material)