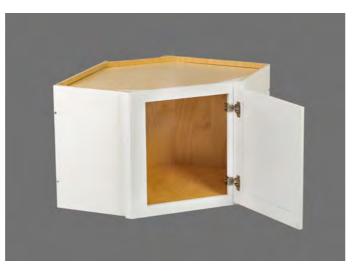

## MODULAR KITCHEN CABINET

### FRAMELESS MODULAR KITCHEN CABINET

- 1. Door
- 2. Hinge
- 3. Carcass (Plywood material)
- 4. Shelf (Plywood material)