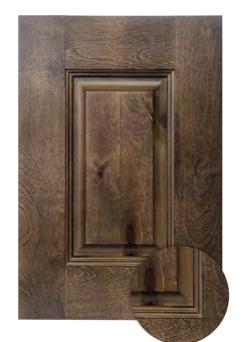

## **TRENDY DOOR STYLES AND FINISH**

TRENDY STAIN FINISH

**TRENDY STAIN FINISH** 

WHITE OAK SHAKER DOOR

```
SLIM SHAKER DOOR
```