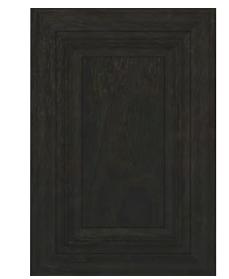

## **CLASSIC DOOR STYLES AND FINISH**

**GRAY With Wood-Grain** 

**BLACK With Wood-Grain** 