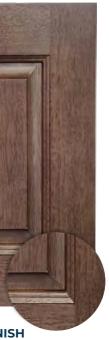

## **CLASSIC DOOR STYLES AND FINISH**

**GRAY With Wood-Grain** 

**BLACK With Wood-Grain** 