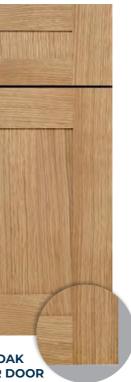

## **TRENDY DOOR STYLES AND FINISH**

TRENDY STAIN FINISH

**TRENDY STAIN FINISH** 

WHITE OAK SHAKER DOOR

```
SLIM SHAKER DOOR
```