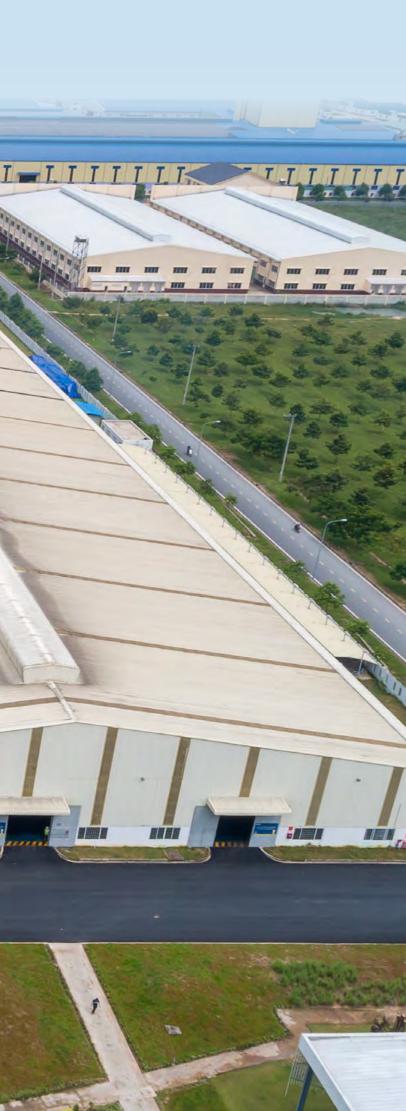

## **TEKCOM FACTORY - BINH DUONG 2**

TIT

-

鮮日日月

I

### PRODUCTION FACITLITIES

Total area: **60,000m**<sup>2</sup> Manpower: 600 employees 