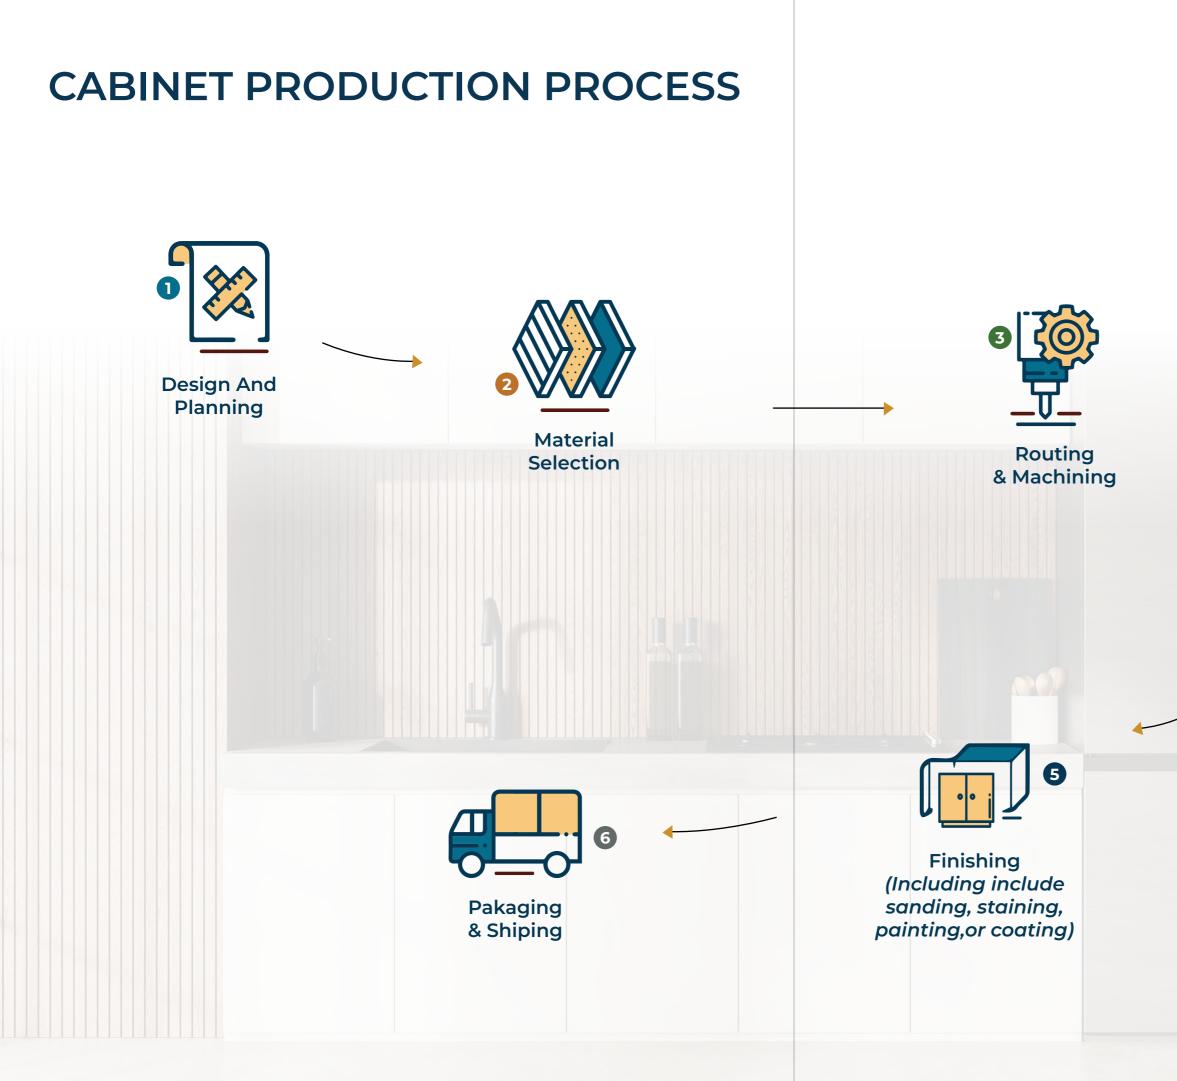

## MODULAR KITCHEN CABINET

### FRAMED MODULAR KITCHEN CABINET

- 1. Drawer front
- 2. Drawer box
- 3. Door
- 4. Face frame
- 5. Door
- 6. Carcass (Plywood material)
- 7. Shelf (Plywood material)

### FRAMELESS MODULAR KITCHEN CABINET

- 1. Door
- 2. Hinge
- 3. Carcass (Plywood material)
- 4. Shelf (Plywood material)