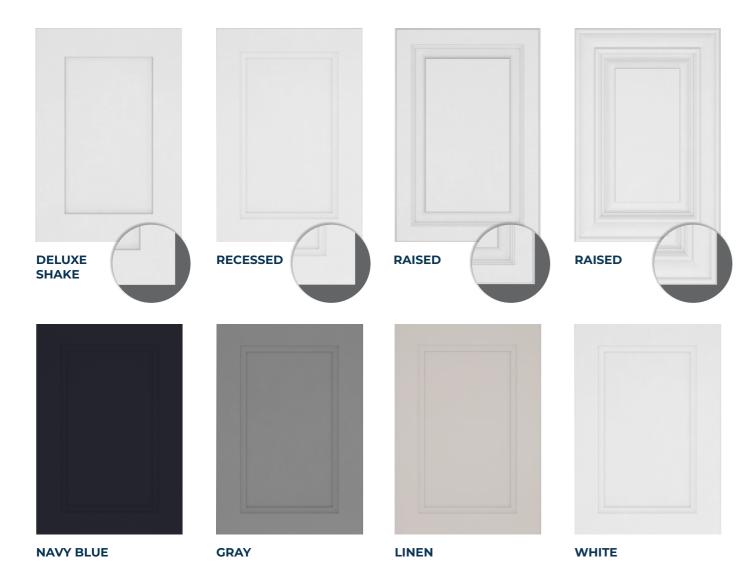

## **CLASSIC DOOR STYLES AND FINISH**

**GRAY With Wood-Grain** 

**BLACK With Wood-Grain** 

## **TRENDY DOOR STYLES AND FINISH**

TRENDY STAIN FINISH

**TRENDY STAIN FINISH** 

WHITE OAK SHAKER DOOR

```
SLIM SHAKER DOOR
```