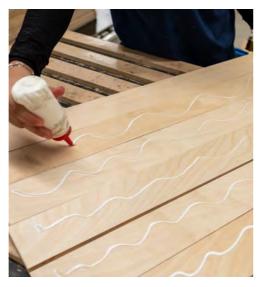

# COMBINING MATERIALS IN NEW WAYS

TEKCOM has applied new technology for easy assembly.

The finished unit has the appearance of a pre-assembled furniture piece, tools free, without the need for specialist skills, greatly enhancing the end user experience.