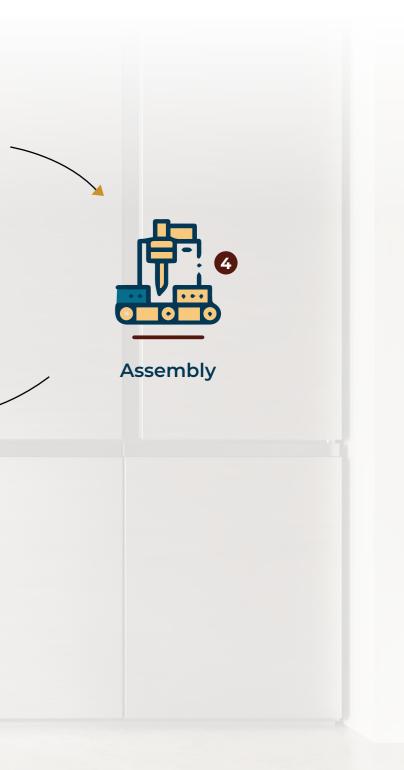

## MODULAR KITCHEN CABINET

### FRAMED MODULAR KITCHEN CABINET

- 1. Drawer front
- 2. Drawer box
- 3. Door
- 4. Face frame
- 5. Door
- 6. Carcass (Plywood material)
- 7. Shelf (Plywood material)

### FRAMELESS MODULAR KITCHEN CABINET

- 1. Door
- 2. Hinge
- 3. Carcass (Plywood material)
- 4. Shelf (Plywood material)