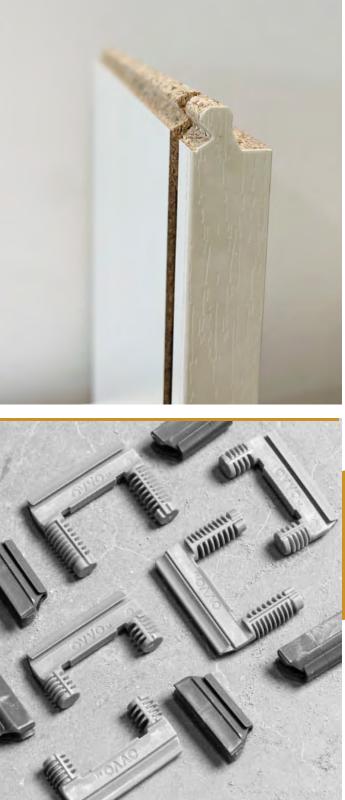

# COMBINING MATERIALS IN NEW WAYS

TEKCOM has applied new technology for easy assembly.

The finished unit has the appearance of a pre-assembled furniture piece, tools free, without the need for specialist skills, greatly enhancing the end user experience.