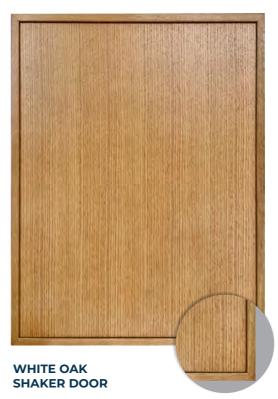

## **TRENDY DOOR STYLES AND FINISH**

TRENDY STAIN FINISH

**TRENDY STAIN FINISH** 

WHITE OAK SHAKER DOOR

```
SLIM SHAKER DOOR
```