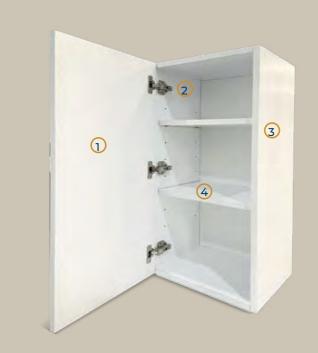

### FRAMELESS MODULAR KITCHEN CABINET

- 1. Door
- 2. Hinge
- 3. Carcass (Plywood material)
- 4. Shelf (Plywood material)