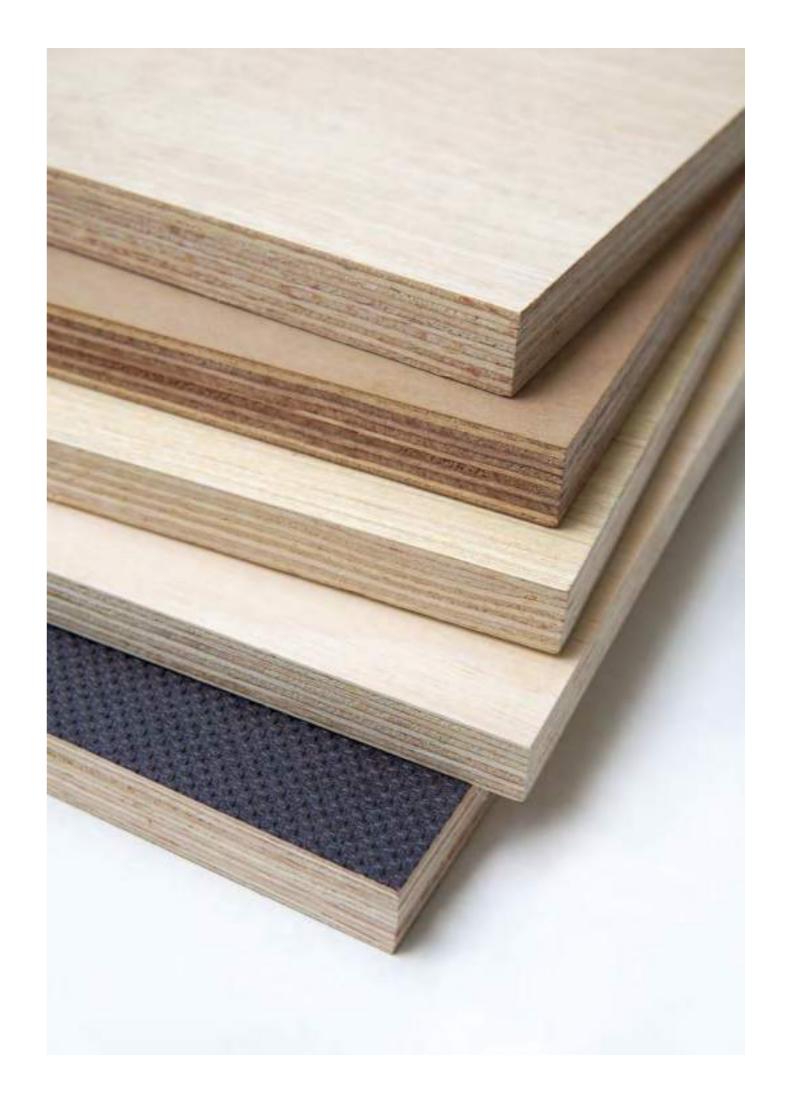

### PLYWOOD FOR CABINET

### **BIRCH PLYWOOD**

**TEKCOM CABINET PLY** exudes a natural wood aesthetic while delivering remarkable durability. This plywood product streamlines production processes, reducing coating materials required and increasing efficiency.

**Application:** Furniture - Kitchen Cabinet

Compliance: ISO; CARB P2; Lacey Act. (US)

and equivelant Optional: FSC CoC

### PLYWOOD FOR FLOORING

# WIREMESH PLYWOOD

**WIREMESH PLY** is a versatile solution with an anti-slip film surface, ensuring durability and safety. Ideal for industrial and vehicle flooring, it offers exceptional wear resistance and high bearing capacity.

**Application:** Industrial Flooring

**Compliance:** ISO; CE EN13986 + A1: 2015 (system 2+); EUTR (EU)/ Lacey Act. (US) and

equivelant

Optional: FSC CoC