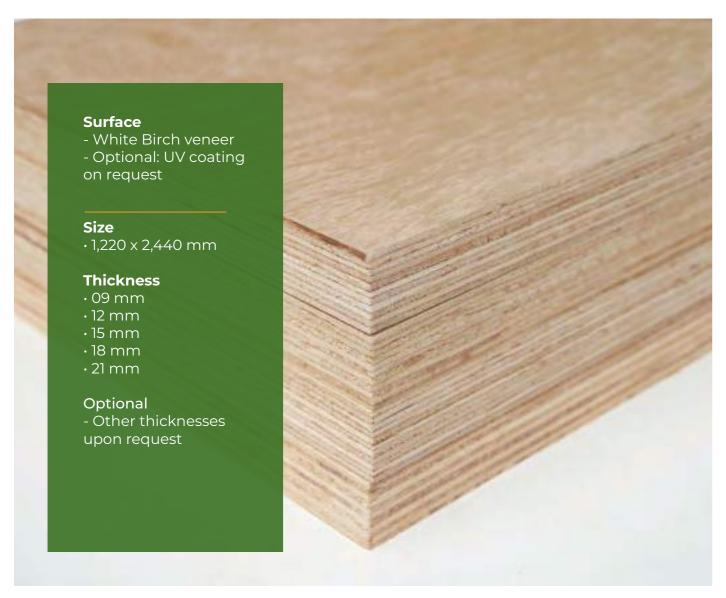

### **BIRCH PLYWOOD**

**TEKCOM CABINET PLY** exudes a natural wood aesthetic while delivering remarkable durability. This plywood product streamlines production processes, reducing coating materials required and increasing efficiency.

**Application:** Furniture - Kitchen Cabinet

Compliance: ISO; CARB P2; Lacey Act. (US)

and equivelant Optional: FSC CoC