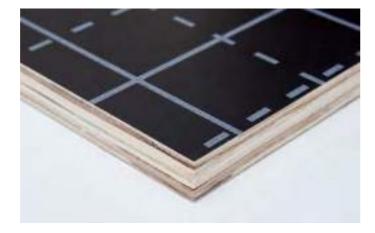

# **MDO FORM**

MDO FORM is a specialized product with a medium density overlay material. This unique feature provides distinct advantages by minimizing wood-grain transfer or telegraphing on working surfaces.

**Application:** Formwork shuttering

**Compliance:** ISO; CE EN13986 + A1: 2015 (system 2+) EUTR (EU)/ Lacey Act. (US) and equivalent.

Optional: FSC CoC