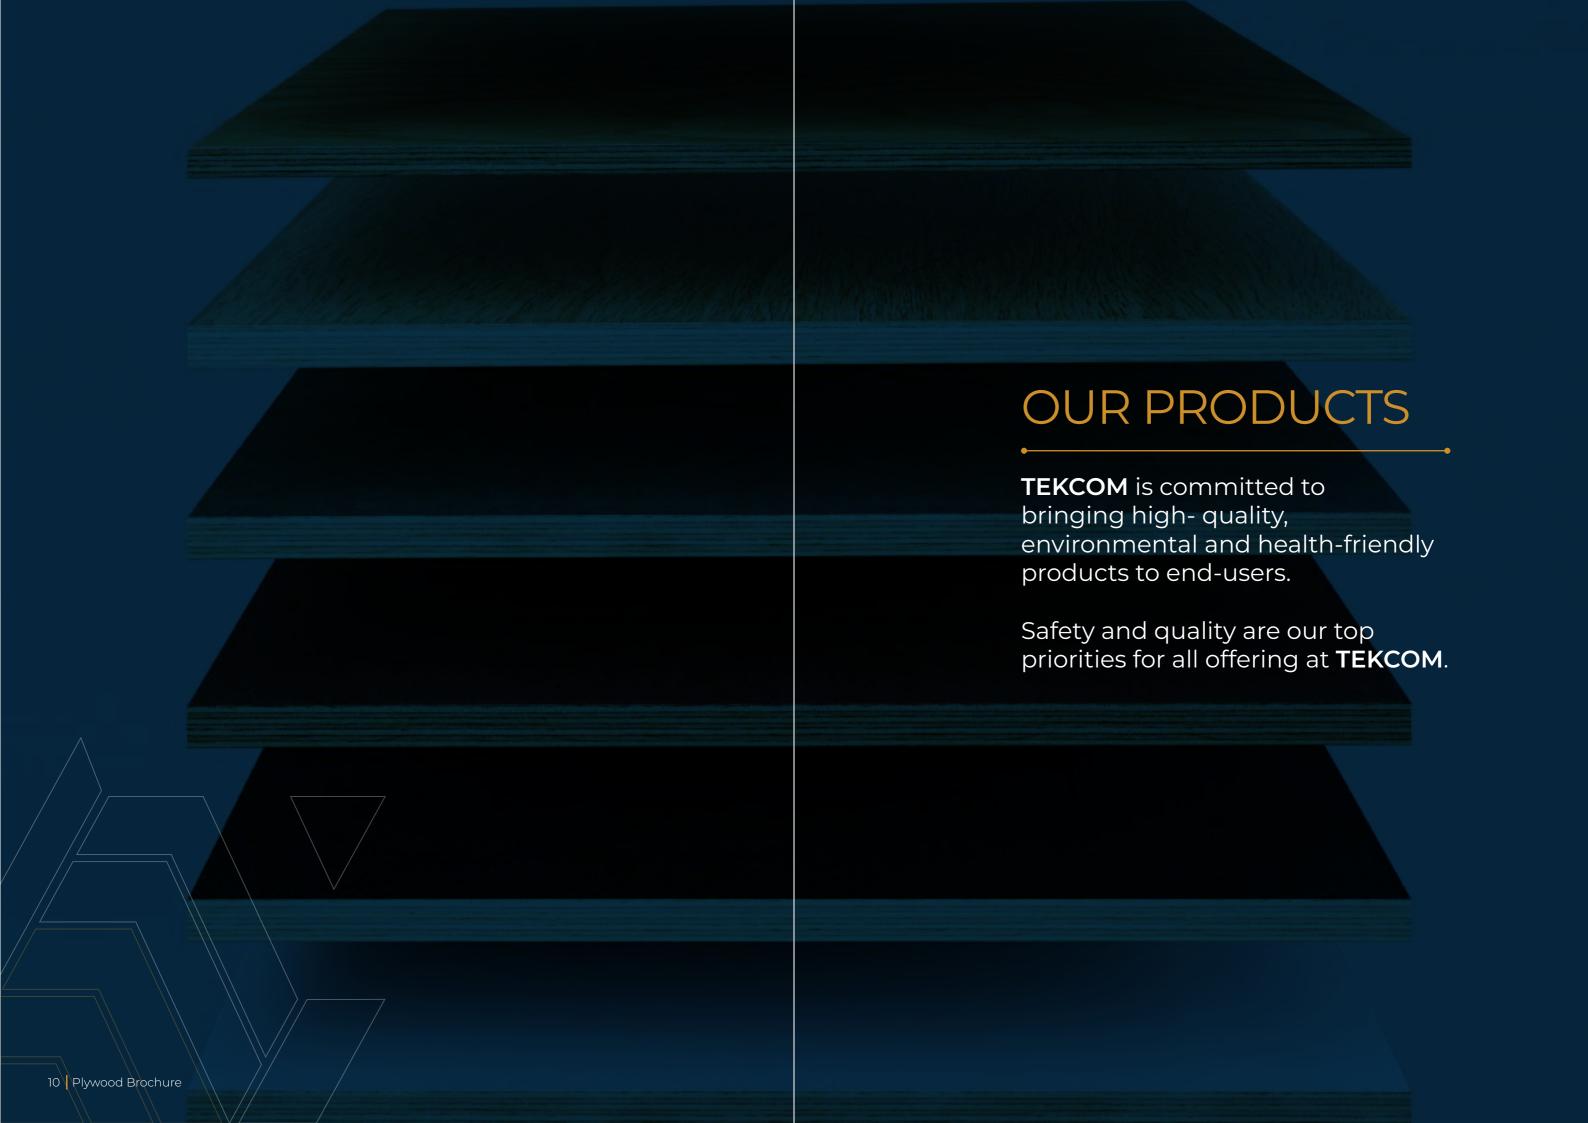

# PLYWOOD

TEKCOM Plywood uses rotary-cut veneers arranged perpendicularly. Bonded with TEKCOM's own glue and solidified by a unique heat-press process, it offers exceptional strength and durability for diverse applications.

#### TEKCOM Plywood includes:

- **▶** Formwork Plywood
- **▶** Furniture Plywood
- ► Flooring Plywood