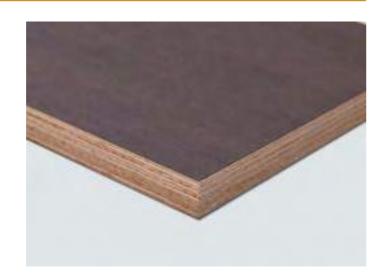

# **MDO FORM**

MDO FORM is a specialized product with a medium density overlay material. This unique feature provides distinct advantages by minimizing wood-grain transfer or telegraphing on working surfaces.

**Application:** Formwork shuttering

**Compliance:** ISO; CE EN13986 + A1: 2015 (system 2+) EUTR (EU)/ Lacey Act. (US) and equivalent.

Optional: FSC CoC