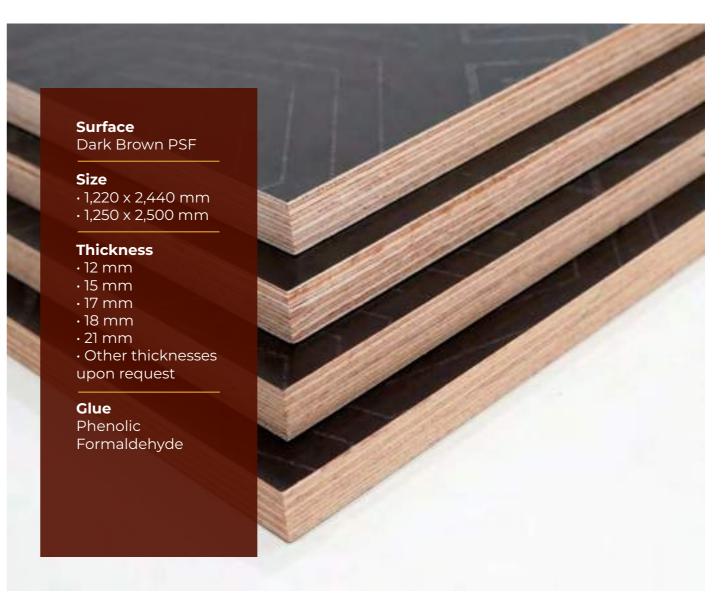

# **MDO FORM**

MDO FORM is a specialized product with a medium density overlay material. This unique feature provides distinct advantages by minimizing wood-grain transfer or telegraphing on working surfaces.

**Application:** Formwork shuttering

**Compliance:** ISO; CE EN13986 + A1: 2015 (system 2+) EUTR (EU)/ Lacey Act. (US) and equivalent.

Optional: FSC CoC