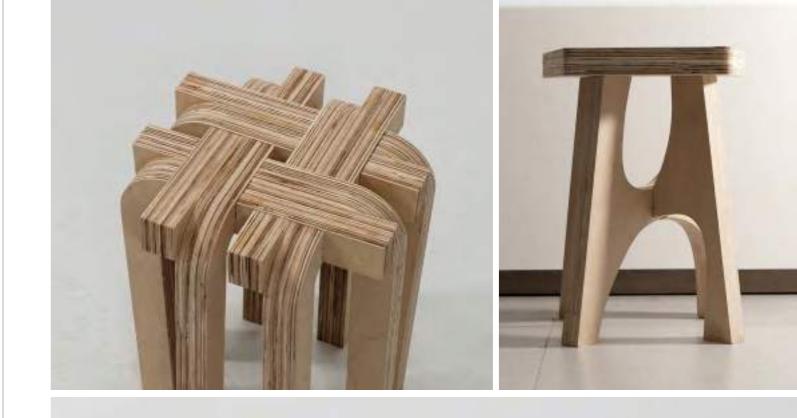

### **BIRCH PLYWOOD**

**TEKCOM CABINET PLY** exudes a natural wood aesthetic while delivering remarkable durability. This plywood product streamlines production processes, reducing coating materials required and increasing efficiency.

**Application:** Furniture - Kitchen Cabinet

Compliance: ISO; CARB P2; Lacey Act. (US)

and equivelant Optional: FSC CoC