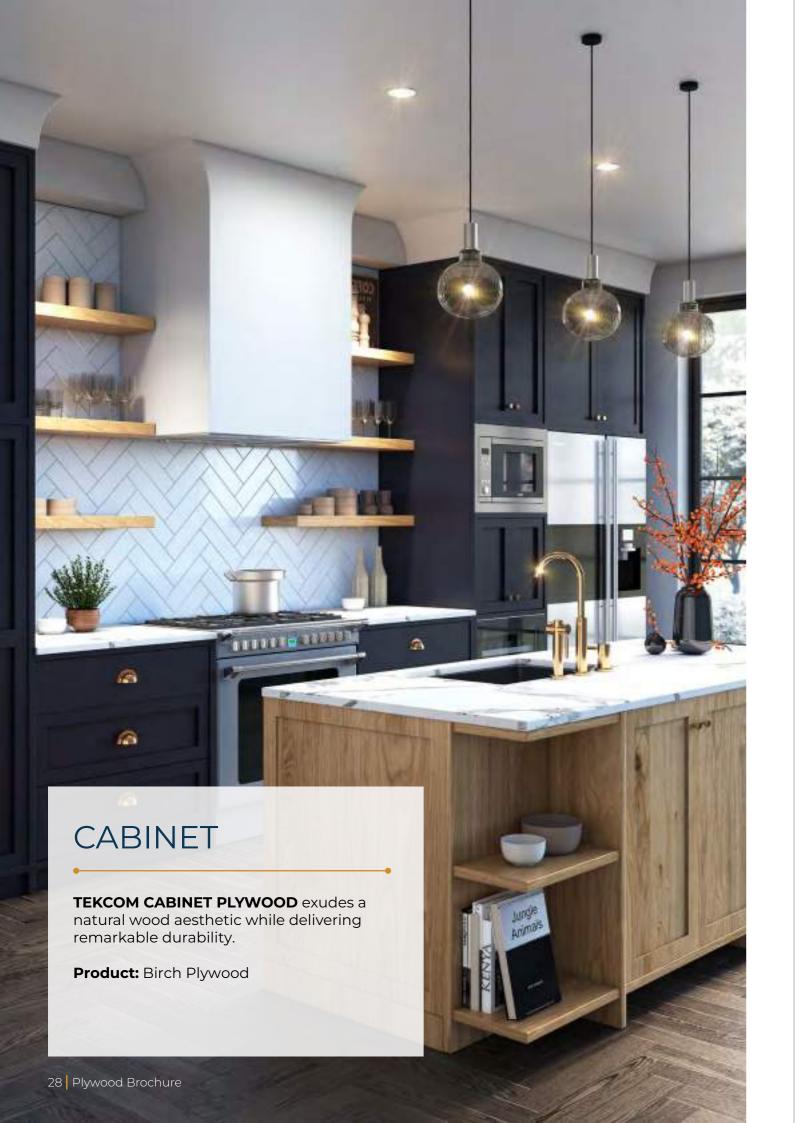

### PLYWOOD FOR CABINET

### **BIRCH PLYWOOD**

**TEKCOM CABINET PLY** exudes a natural wood aesthetic while delivering remarkable durability. This plywood product streamlines production processes, reducing coating materials required and increasing efficiency.

**Application:** Furniture - Kitchen Cabinet

Compliance: ISO; CARB P2; Lacey Act. (US)

and equivelant Optional: FSC CoC