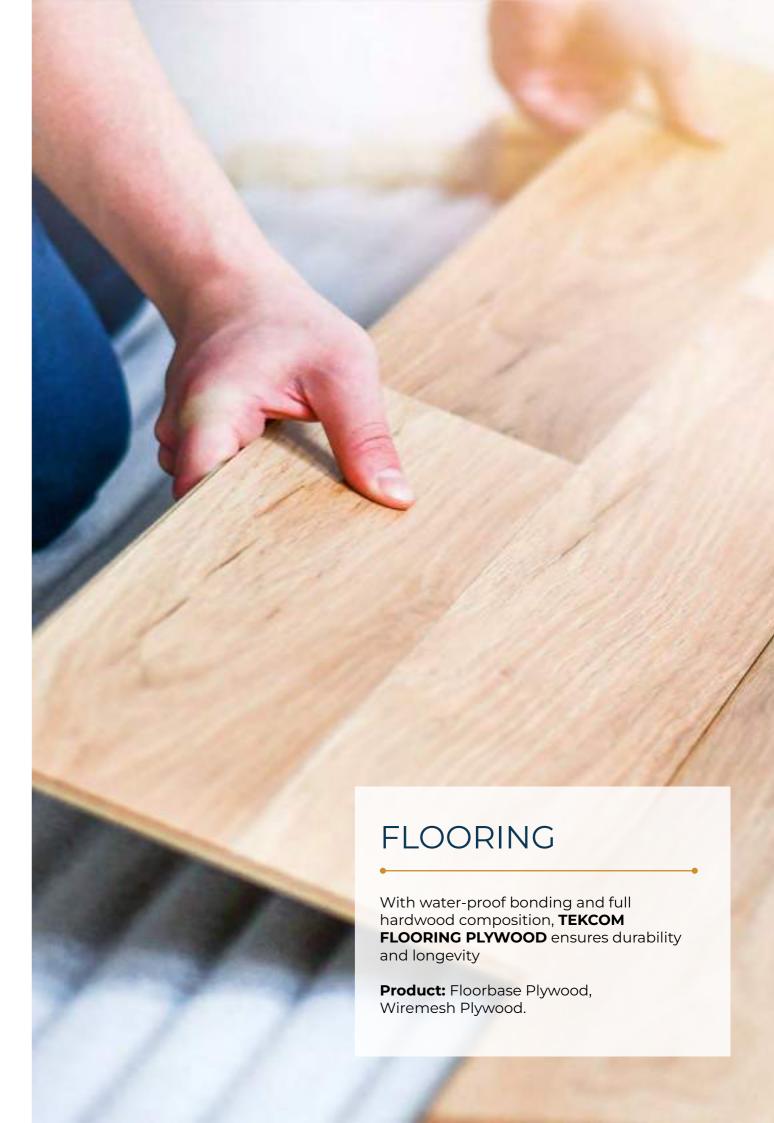

### PLYWOOD FOR FLOORING

# WIREMESH PLYWOOD

**WIREMESH PLY** is a versatile solution with an anti-slip film surface, ensuring durability and safety. Ideal for industrial and vehicle flooring, it offers exceptional wear resistance and high bearing capacity.

**Application:** Industrial Flooring

**Compliance:** ISO; CE EN13986 + A1: 2015 (system 2+); EUTR (EU)/ Lacey Act. (US) and

equivelant

Optional: FSC CoC