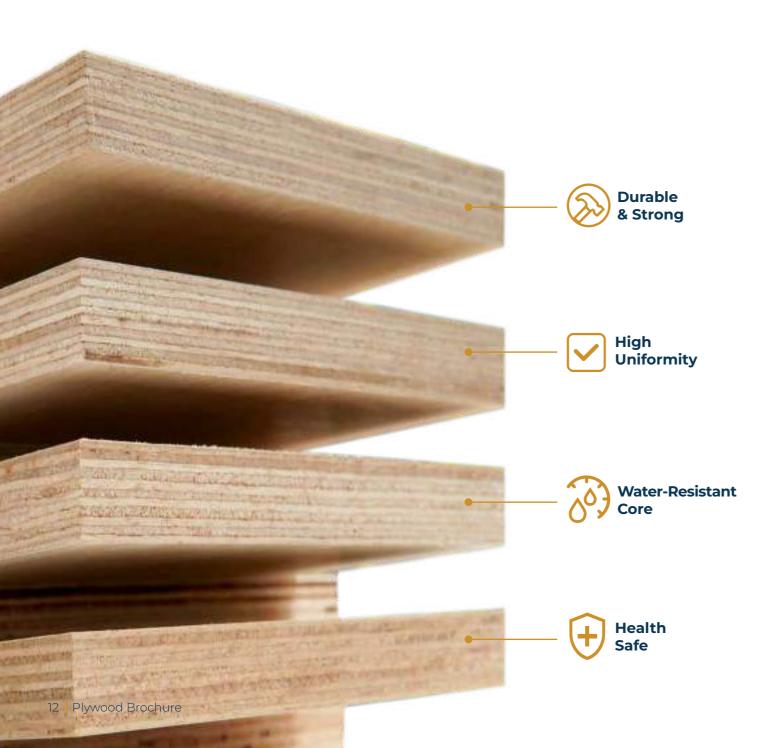

# PLYWOOD

TEKCOM Plywood uses rotary-cut veneers arranged perpendicularly. Bonded with TEKCOM's own glue and solidified by a unique heat-press process, it offers exceptional strength and durability for diverse applications.

#### TEKCOM Plywood includes:

- **▶** Formwork Plywood
- **▶** Furniture Plywood
- ► Flooring Plywood