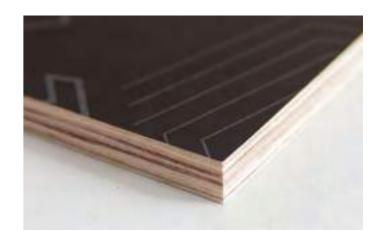

### **TOP FORM**

TOP FORM is a premium Film-faced plywood featuring a high-density overlay that guarantees exceptionally smooth and lessrippling work surfaces. The product is ideal for projects demanding visually appealing concrete finishes.

**Application:** Formwork shuttering

**Compliance:** ISO; CE EN13986 + A1: 2015

(system 2+)