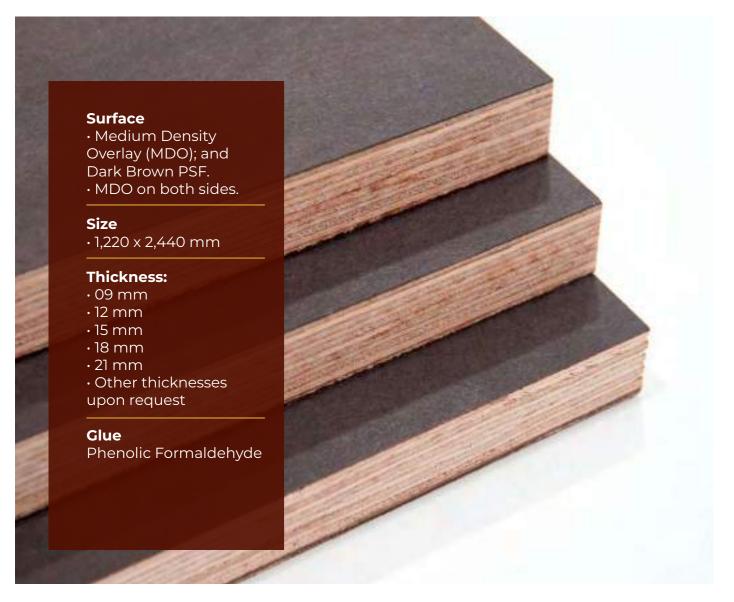

# **MDO FORM**

MDO FORM is a specialized product with a medium density overlay material. This unique feature provides distinct advantages by minimizing wood-grain transfer or telegraphing on working surfaces.

**Application:** Formwork shuttering

**Compliance:** ISO; CE EN13986 + A1: 2015 (system 2+) EUTR (EU)/ Lacey Act. (US) and equivalent.

Optional: FSC CoC