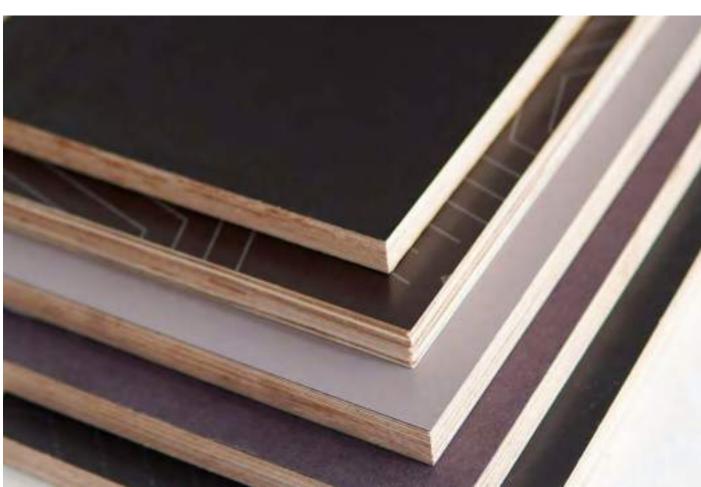

# PLYWOOD

TEKCOM Plywood uses rotary-cut veneers arranged perpendicularly. Bonded with TEKCOM's own glue and solidified by a unique heat-press process, it offers exceptional strength and durability for diverse applications.

#### TEKCOM Plywood includes:

- **▶** Formwork Plywood
- **▶** Furniture Plywood
- ► Flooring Plywood