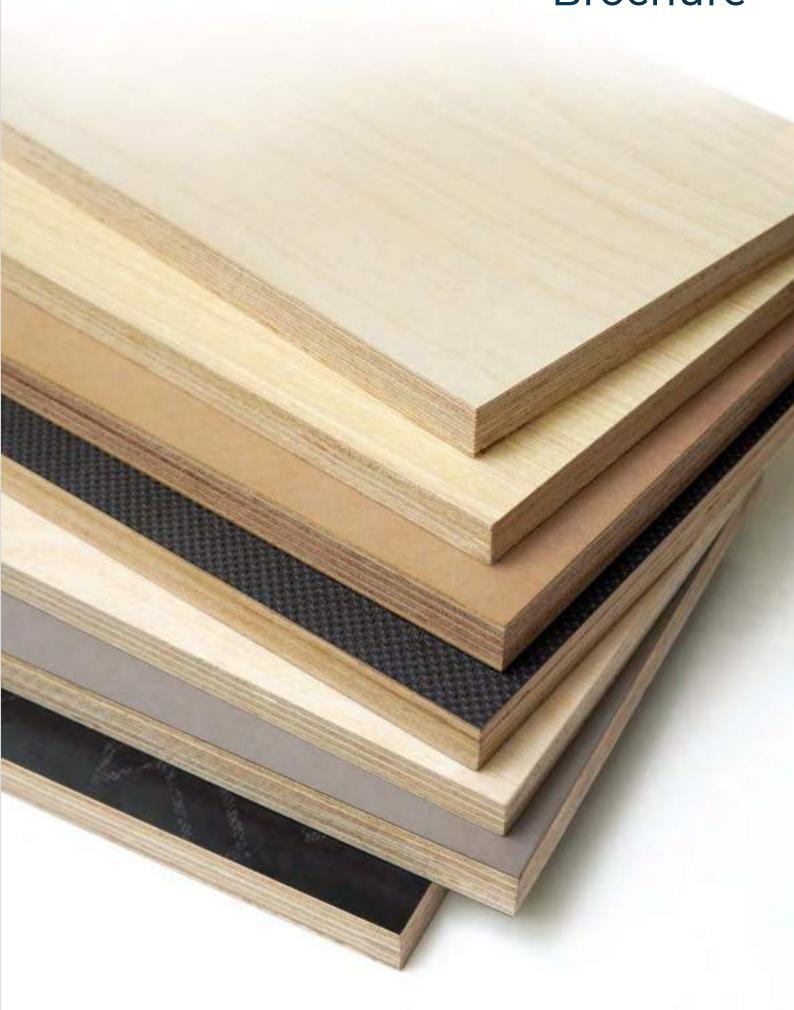

# PLYWOOD

TEKCOM Plywood uses rotary-cut veneers arranged perpendicularly. Bonded with TEKCOM's own glue and solidified by a unique heat-press process, it offers exceptional strength and durability for diverse applications.

#### TEKCOM Plywood includes:

- **▶** Formwork Plywood
- **▶** Furniture Plywood
- ► Flooring Plywood