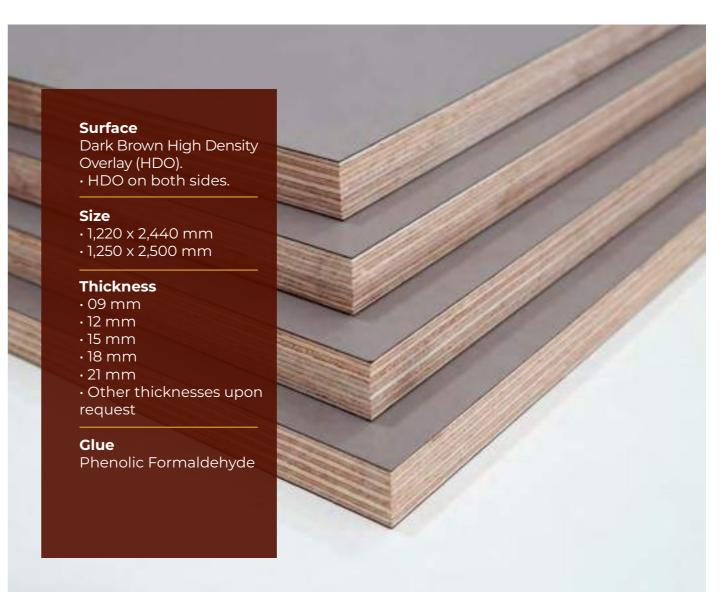

### **TOP FORM**

TOP FORM is a premium Film-faced plywood featuring a high-density overlay that guarantees exceptionally smooth and lessrippling work surfaces. The product is ideal for projects demanding visually appealing concrete finishes.

**Application:** Formwork shuttering

**Compliance:** ISO; CE EN13986 + A1: 2015

(system 2+)