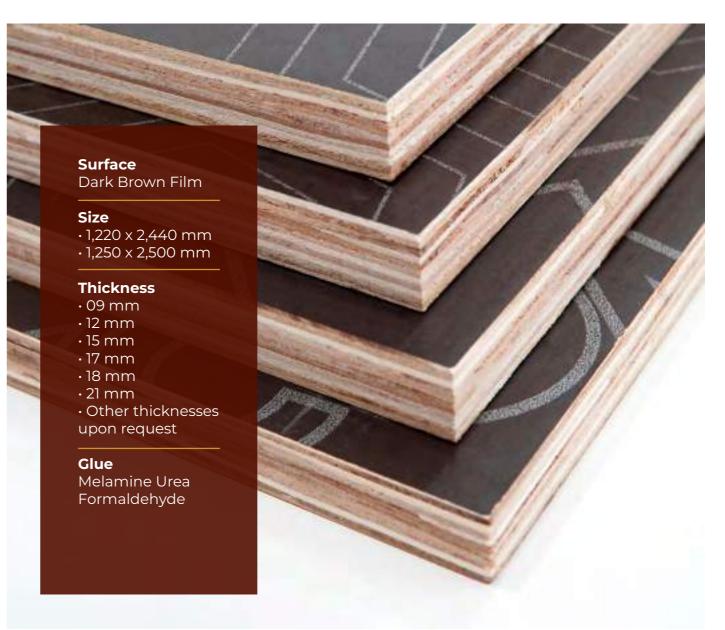

### **TOP FORM**

TOP FORM is a premium Film-faced plywood featuring a high-density overlay that guarantees exceptionally smooth and lessrippling work surfaces. The product is ideal for projects demanding visually appealing concrete finishes.

**Application:** Formwork shuttering

**Compliance:** ISO; CE EN13986 + A1: 2015

(system 2+)