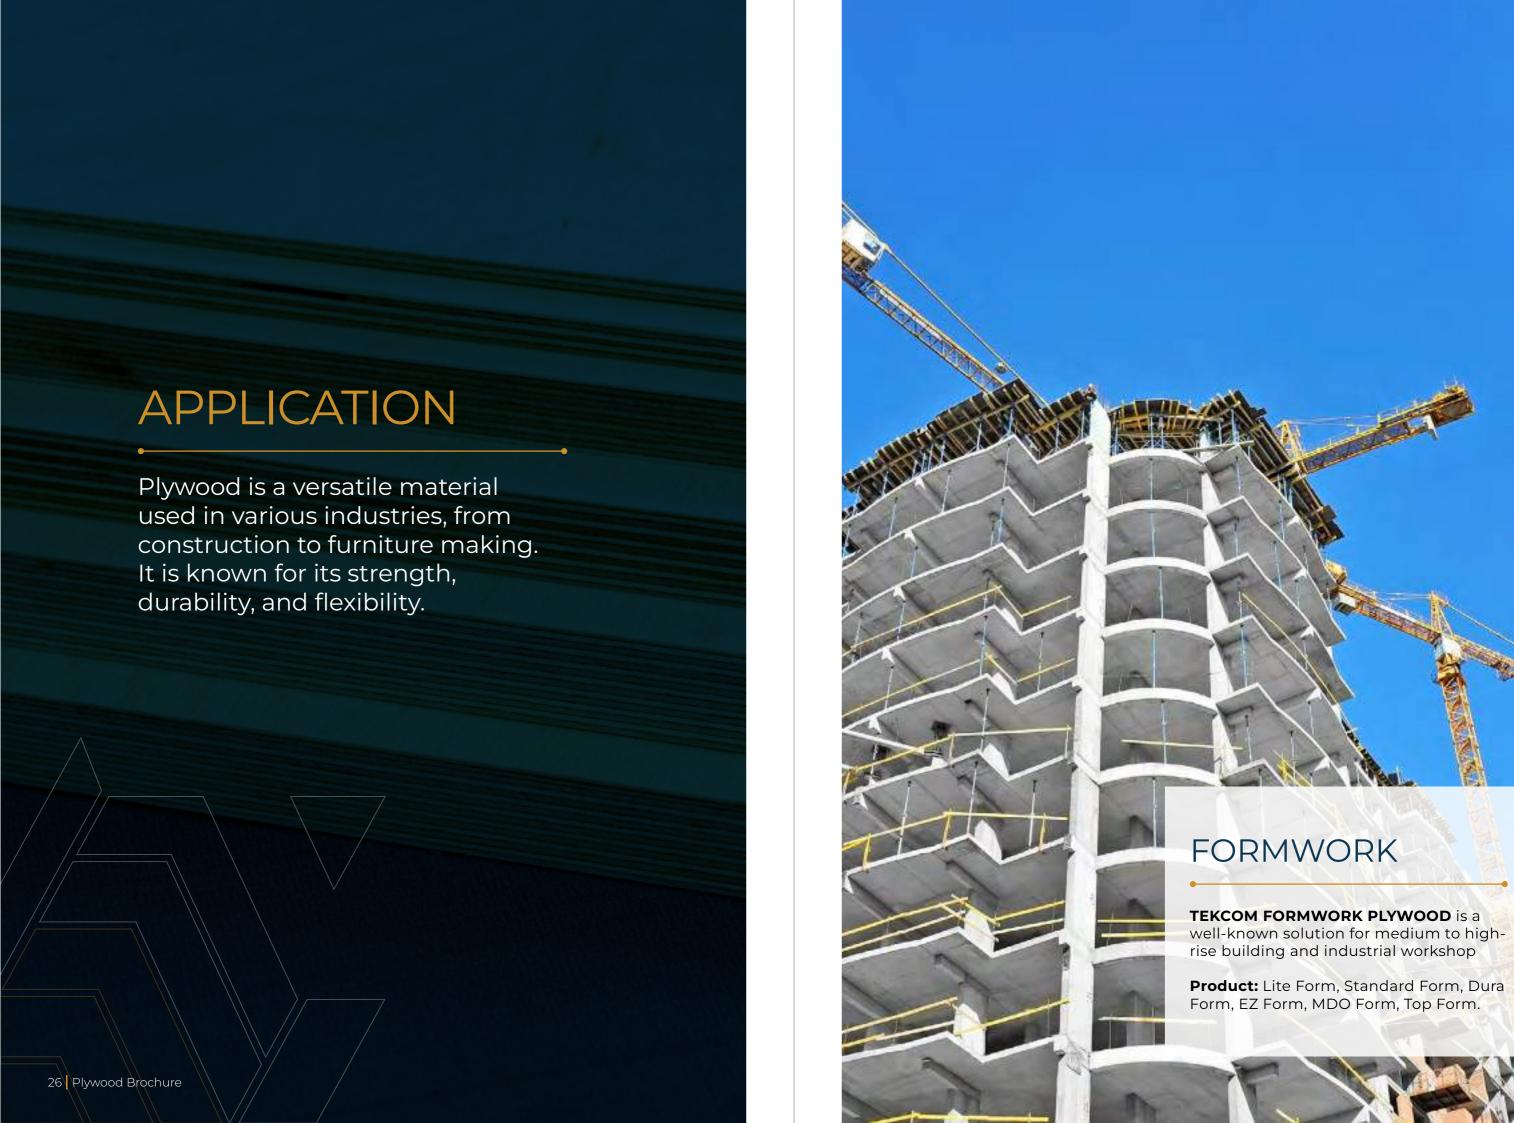

### PLYWOOD FOR FORMWORK

### **LITE FORM**

**LITE FORM** is an ideal choice for projects where agility and cost-effectiveness are paramount.

**Application:** Formwork shuttering