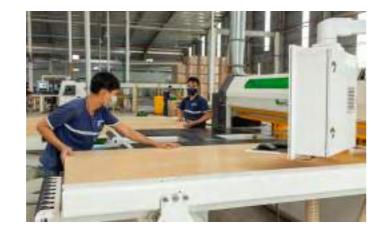

#### CTS (Cut to size)

Utilizing advanced CNC technology for precise sawing of plywood panels according to technical drawings, including intricate details with straight or curved cuts. Additionally, drilling of holes is executed with exactitude as per specified technical drawings.