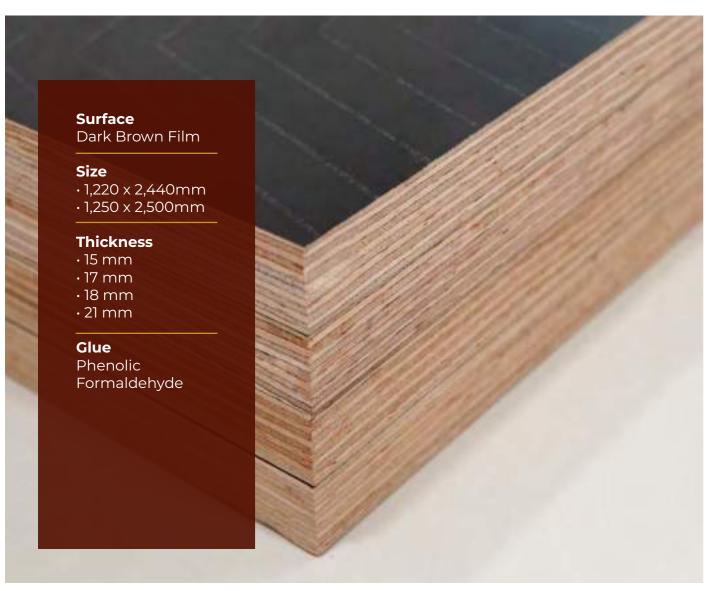

### **DURA FORM**

**DURA FORM** TEKCOM's main-stream product line for concrete shuttering, which offers standard surface performance, WBP bonding quality and good mechanical strength. The product is suitable for projects involving buildings of up to 30 storeys.

**Application:** Formwork shuttering

Compliance: ISO; EUTR (EU)/ Lacey Act. (US) and equivalent