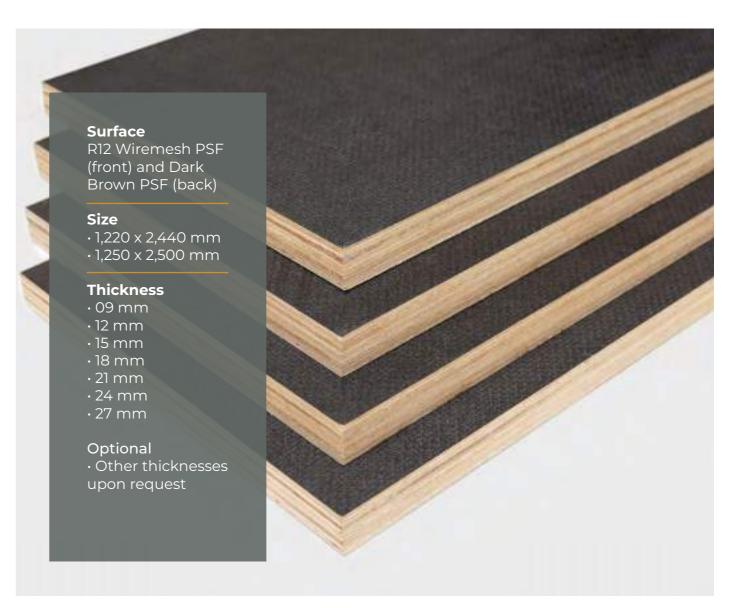

# WIREMESH PLYWOOD

**WIREMESH PLY** is a versatile solution with an anti-slip film surface, ensuring durability and safety. Ideal for industrial and vehicle flooring, it offers exceptional wear resistance and high bearing capacity.

**Application:** Industrial Flooring

**Compliance:** ISO; CE EN13986 + A1: 2015 (system 2+); EUTR (EU)/ Lacey Act. (US) and

equivelant

Optional: FSC CoC