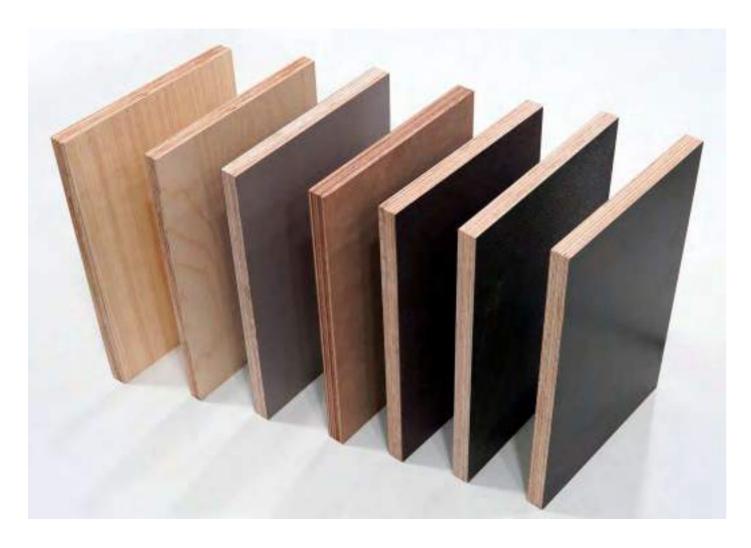

# PLYWOOD

TEKCOM Plywood uses rotary-cut veneers arranged perpendicularly. Bonded with TEKCOM's own glue and solidified by a unique heat-press process, it offers exceptional strength and durability for diverse applications.

#### TEKCOM Plywood includes:

- **▶** Formwork Plywood
- **▶** Furniture Plywood
- ► Flooring Plywood