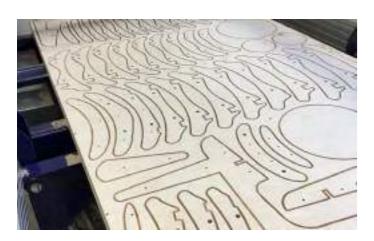

#### CTS (Cut to size)

Utilizing advanced CNC technology for precise sawing of plywood panels according to technical drawings, including intricate details with straight or curved cuts. Additionally, drilling of holes is executed with exactitude as per specified technical drawings.