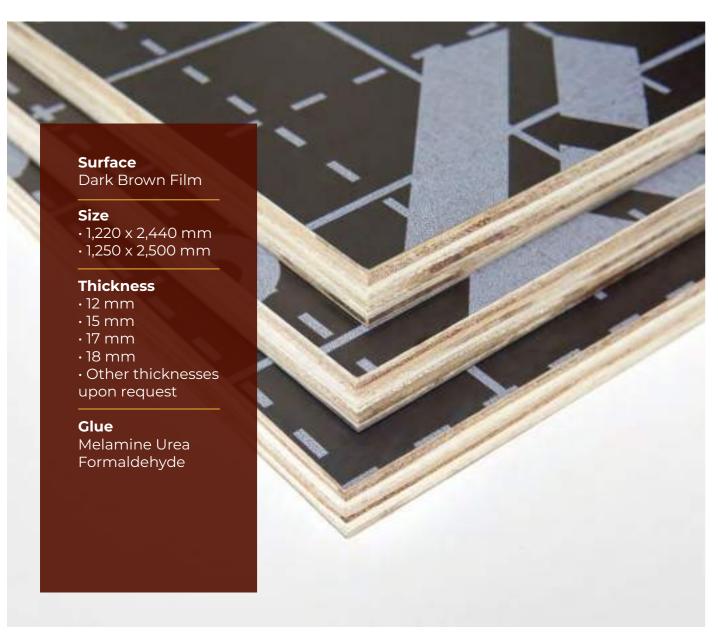

# **MDO FORM**

MDO FORM is a specialized product with a medium density overlay material. This unique feature provides distinct advantages by minimizing wood-grain transfer or telegraphing on working surfaces.

**Application:** Formwork shuttering

**Compliance:** ISO; CE EN13986 + A1: 2015 (system 2+) EUTR (EU)/ Lacey Act. (US) and equivalent.

Optional: FSC CoC