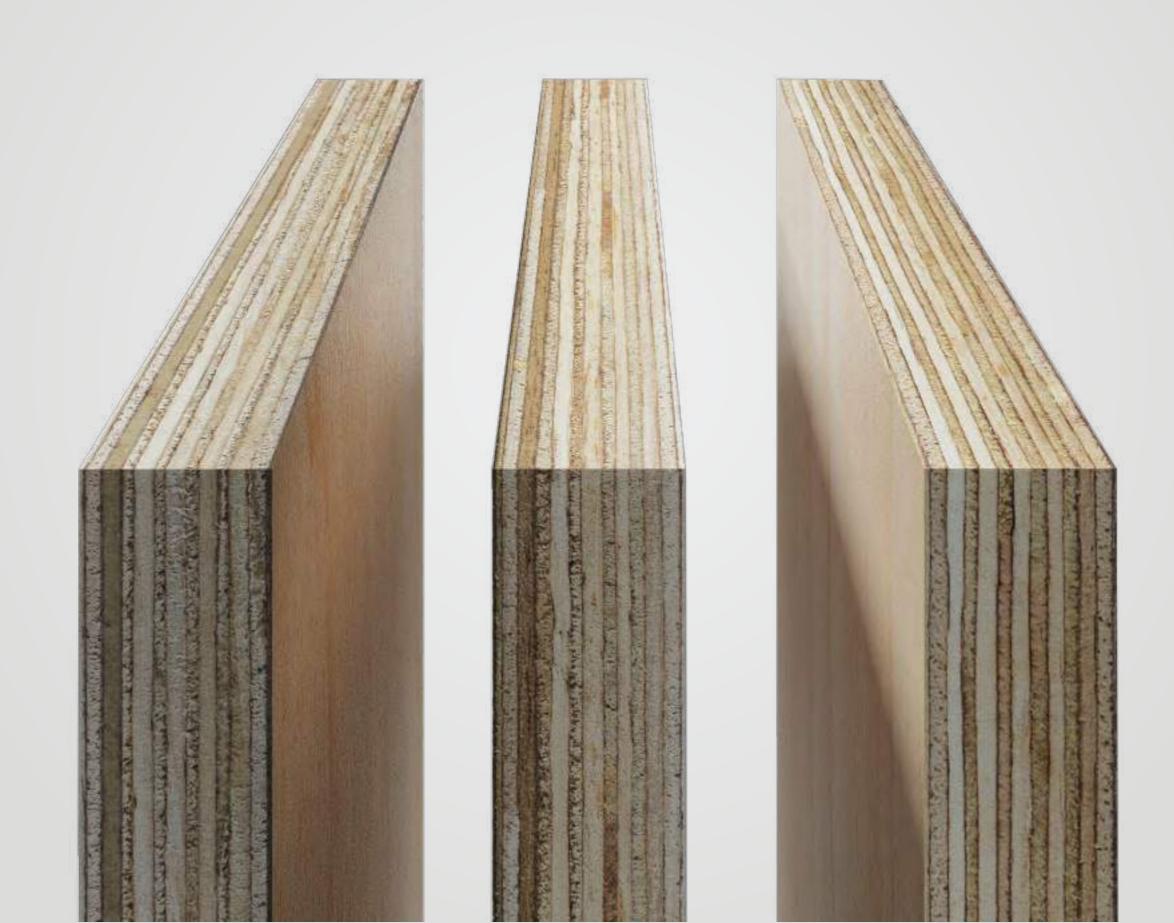

# PLYWOOD

TEKCOM Plywood uses rotary-cut veneers arranged perpendicularly. Bonded with TEKCOM's own glue and solidified by a unique heat-press process, it offers exceptional strength and durability for diverse applications.