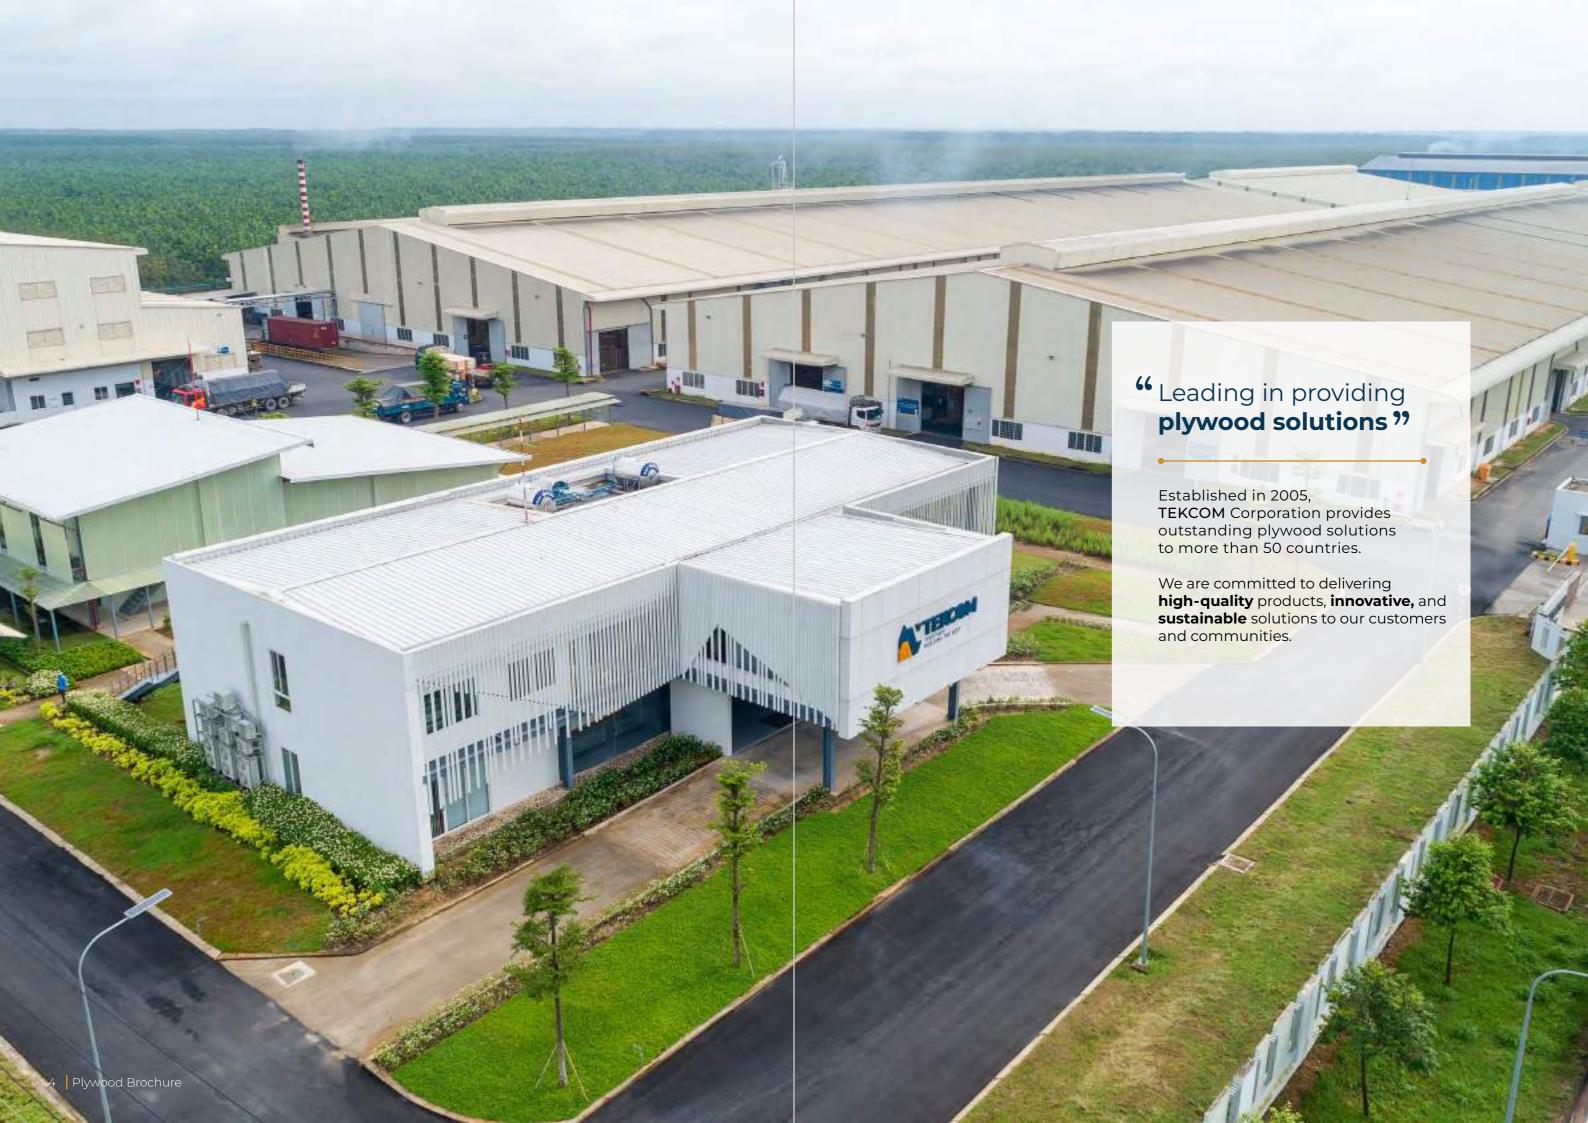

# PLYWOOD Brochure

# CAPACITY

+1.000 Employees (01/2022)

Prodution **Facilities** 

115.000 sqm Total Areas