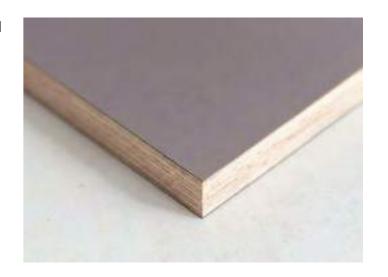

### **TOP FORM**

TOP FORM is a premium Film-faced plywood featuring a high-density overlay that guarantees exceptionally smooth and lessrippling work surfaces. The product is ideal for projects demanding visually appealing concrete finishes.

**Application:** Formwork shuttering

**Compliance:** ISO; CE EN13986 + A1: 2015

(system 2+)